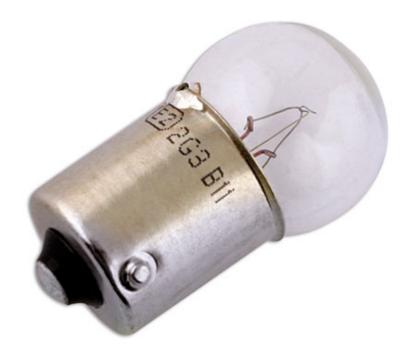

## Lucas Side Light Bulb 24V 5W SCC OE149 10pc

The Lucas automotive bulb range consists of over 600 references covering cars, light and heavy duty commercial vehicles and motorcycles. With over 99 % vehicle parc coverage and an unrivaled reputation for quality, the Lucas automotive bulb offering is the obvious choice for both aftermarket and original equipment dealers throughout the world. Lucas automotive bulbs are instantly recognisable as a brand you can trust, with a heritage dating back to the earliest vehicles on the UK roads. The range has been continually developed over the years to remain at the forefront of technology whilst maintaining a broad coverage across classic cars.

## **Additional Information**

- Side Light Bulb
- ANSI Code 149
- BA15s / SCC
- 24v / 5 watt
- 10pc